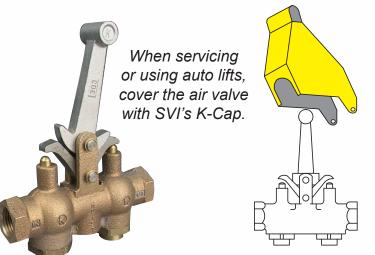

**SVI'S K-CAP** This sensible newly revised product provides for more assurance when using or servicing in-ground lifts.

Only available to SVI Distributors, the K-Cap is a good add-on sale item during any service or sales call. It is easy to demonstrate simply walk up to any semi or full hydraulic lift using this style air control valve and slip it on. The air control valve is now capped to provide an additional level of safety assurance.

**IDEAL USES:** Great for Lift Service Professionals—Slip the K-Cap on the air control valve and install a padlock when servicing the lift to prevent someone from accidentally operating the wrong valve. A must for every safety-conscious mechanic and safety minded lift repair professional—with the K-Cap in use, it prevents someone from inadvertently lowering or raising the lift.

Each SVI K-Cap comes ready to use with an opening at the top so it can be hung somewhere near the air control valve for easy access. Every K-Cap is painted safety yellow and designed for years of trouble-free use. **SVI is your Answer!** 