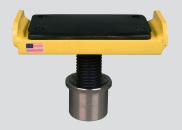

7" Wide Lifting Area

For **ROTARY**For **CHALLENGER**For **BENDPAK**For **BENWIL**For **FORWARD**For **WHEELTRONIC**For **MOHAWK**For **GILBARCO**For **GLOBE**For **MANITOWOC** 

LIFTS

For Any Make—Call Now!

BH-7796-10GMT BH-7796-10GMT-2

parts@sviintl.com