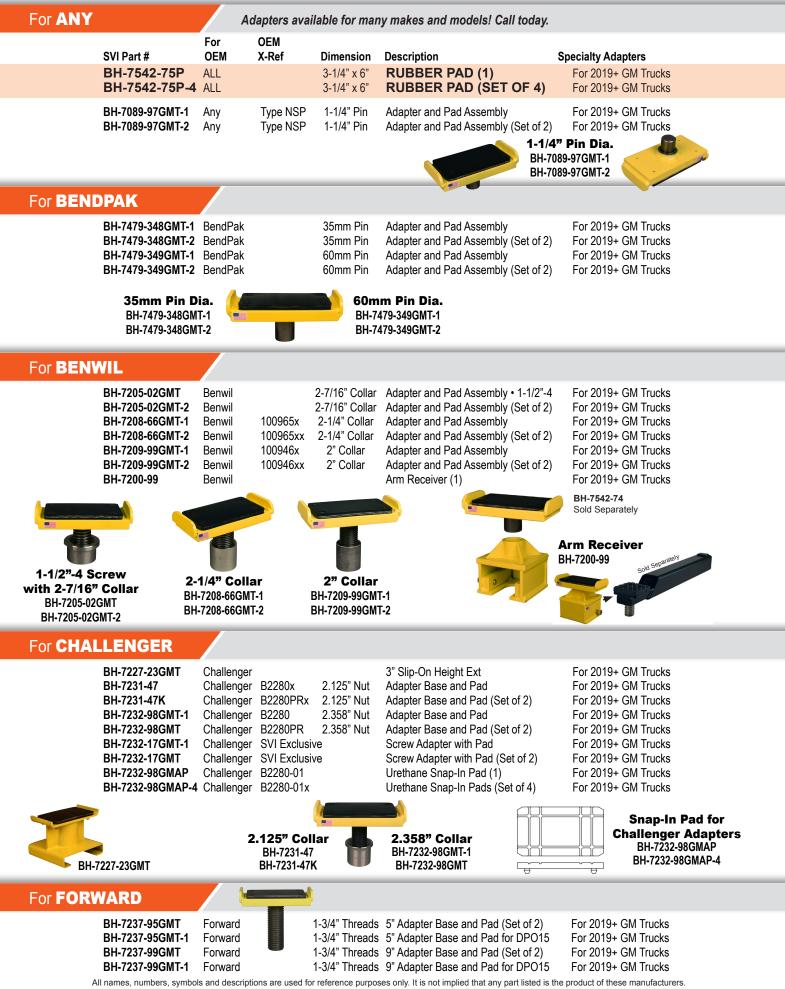

7" Wide Lifting Area

For **ROTARY**For **CHALLENGER**For **BENDPAK**For **BENWIL**For **FORWARD**For **WHEELTRONIC**For **MOHAWK**For **GILBARCO**For **GLOBE**For **MANITOWOC** 

LIFTS

For Any Make—Call Now!