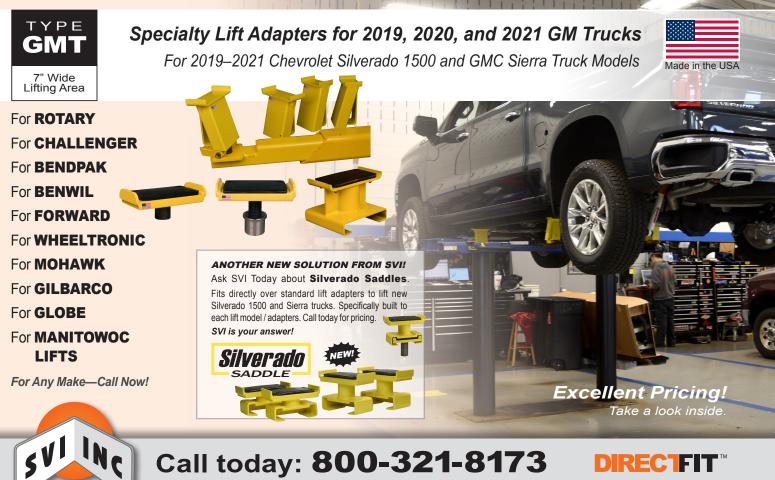

## FOR 2019, 2020 and 2021 Chevrolet Silverado 1500 and GMC Sierra Truck Models

On-going SVI engineering and production activities are occurring to provide lifting adapters for many makes and models of lifts so the new 2019 GM Trucks can be correctly accommodated on virtually any lift. SVI employs a professional staff of engineers who are well-suited to design products to satisfy the requirements and internal self testing is also routinely performed, where applicable.