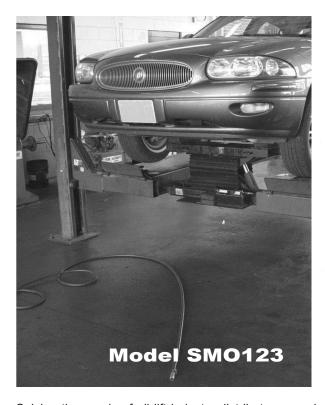

Contact your favorite SVI representative with any questions. The parts listed above are intended for use on lift models SMO123 and ARO123. If you need greaseable pins and sheaves for other models, please let us know.