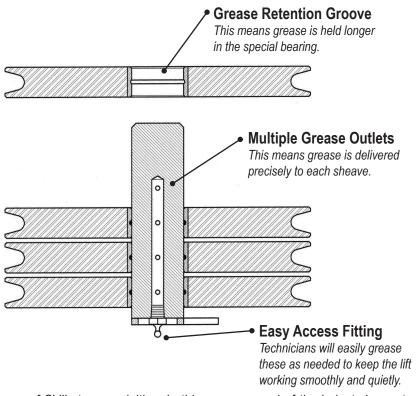

## Greaseable Sheave Pins and Sheaves for use on select 4-Post Rotary Lifts.

Solving the needs of all lift industry distributors remains one of SVI's top specialties. In this case, several of the industry's most respected distributors asked us to develop greaseable sheaves and sheave pins for 4-post lifts to reduce the frequency with which standard sheaves and pins are replaced.

SVI exclusive greaseable sheaves and sheave pins are ideal for use on 4-Post lifts in high frequency shops where the lifts are constantly being cycled. These busy shops give standard sheaves and pins a real workout. Subsequently, distributors are called on to frequently replace the sheaves and pins on these lifts. The next time you are asked to work on the sheave and pins of a four post lift, consider a greaseable system. In this case adding some lubricity is a good thing. The bushings in the SVI design can properly function whether greased on a regular basis or forgotten to run dry. SVI distributors can now offer this SVI exclusive solution and increase the lift's use time and cycles between service intervals.