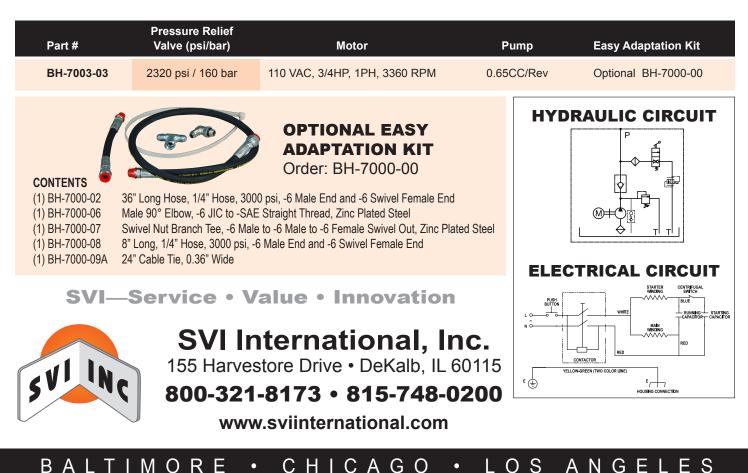

## BH-7003-03 Series - Single Phase Import VIBO Power Unit

Horizontal or Vertical Mount

|     | A           |
|-----|-------------|
|     |             |
| r l | - SE        |
|     | l lo filler |
|     |             |
| h . |             |
| -n  |             |

## 110 VAC, 3/4HP, 1PH, 3360 RPM Motor 1 to 1.5 Gallon Reservoir

NOTE: 1-1/2" Gallon when used Horizontally / 1 Gallon when used Vertically

Frame: 56 FR Max Amps: 110 VAC 15 Pump: 0.6 GPM@2000 PSI Maximum Run Time: 75 Seconds Pressure / Return Port Size: 9/16" SAE