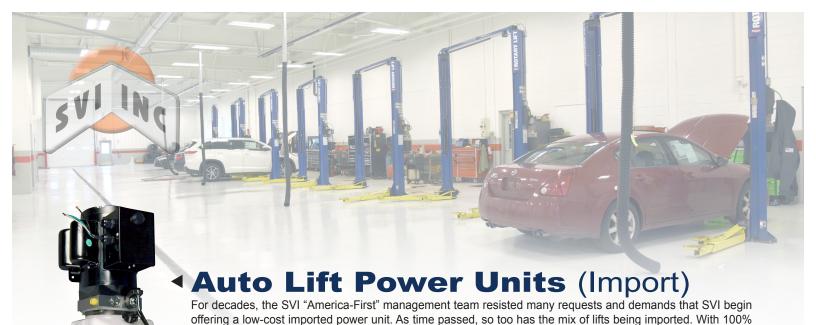

exception to American-Made lifts by SVI, just about everything else (lift-wise) available today is imported or has a very high content of foreign parts. As a result, demands for a low-cost power unit have increased steadily due,

Call SVI for ALL your power unit needs including the ever-popular SPX version made in Rockford, Illinois. SVI proudly supplies the SPX versions in a number of different gallon capacities and with selectable correct pressure settings to match the lifts capacity or power unit being replaced.