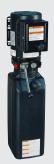

## BH-7003-01

**IMPORT** 

220V

1 Ph

60 Hz.

2.0 cc/r 18 Mpa

11 L (reservoir)

2.5 kW 3360 RPM

LABEL STATS:

**Vertical Mount** 3 HP, 1 Phase **Ideal for Many Auto Lifts** 

U.S.

TRANSLATION:

220 Volt 3.35 HP

1 Ph

60 Hz

2,610 psi

2.9 gal.

3360 RPM

.122 cu-in/rev

| BH-7003-02 |
|------------|
|------------|

Vertical Mount 1 HP, 1 Phase Ideal for Parking Lifts, **Hobbyist Lifts and Storage Lifts** 

| IMPORT<br>LABEL STATS: | U.S.<br>TRANSLATION: |
|------------------------|----------------------|
| 110V                   | 110 Volt             |
| 2.5 kW                 | 1 HP                 |
| 3420 RPM               | 3420 RPM             |
| 1 Ph                   | 1 Ph                 |
| 60 Hz.                 | 60 Hz                |
| 1.32 cc/r              | .081 cu-in/rev       |
| 18 Mpa                 | 2,610 psi            |
| 11 L (reservoir)       | 2.9 gal.             |

## BH-7003-03

Horizontal or **Vertical Mount** 3/4 HP. 1 Phase **Power Unit Ideal for** 

Low and Mid-Rise Lifts

|          | U.S.<br>TRANSLATION:           |  |
|----------|--------------------------------|--|
|          | 110 Volt                       |  |
| /        | 3/4 HP                         |  |
| RPM      | 3360 RPM                       |  |
|          | 1 Ph                           |  |
|          | 60 Hz                          |  |
| /r       | .040 cu-in/rev                 |  |
| а        | 2,320 psi                      |  |
| servoir) | 1.5 gal. (horz.) /             |  |
|          | 1 gal. (vert.)                 |  |
|          | STATS:  V RPM  //r a eservoir) |  |